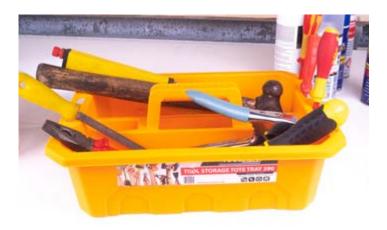

#### HEAVY DUTY IMPACT RESISTANT TOOL TOTE SMALL

- · 14 Handy Tool holder holes
- · Great for carrying power tools & hand tools
- 2 large Compartments for Hand tools smaller ones for tapes etc.

#### CONTENTS NOT INCLUDED