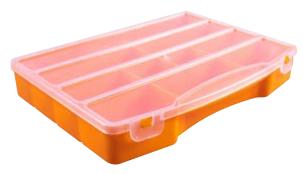

#### **ECO MASTER SERIES TOOL BOXES**

- Interior Removable Tray
- Handy Organisers in Lid
- Hinged Lid with Plastic Clamps
- Carrying Handle
- Polypropylene Construction

#### · CONTENTS NOT INCLUDED

| Code  | Size | Dimensions    |
|-------|------|---------------|
| TL100 | 13"  | 320x158x13mm  |
| TL101 | 16"  | 410x213x195mm |
| TL102 | 19"  | 480x260x240mm |
| TL103 | 22"  | 570x315x295mm |