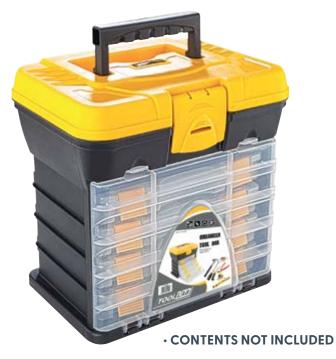

MODULAR MULTI DRAWER STORAGE BOX

- 5 Handy compartments to each drawer
- Perfect for storing and carrying screws nuts and bolts etc
- $\cdot$  With Lid Storage

C

| Code  | Size     | Dimensions    |
|-------|----------|---------------|
| TL240 | 3 Storey | 190x390x170mm |
| TL241 | 4 Storey | 215x390x190mm |
| TL242 | 5 Storey | 260x390x190mm |