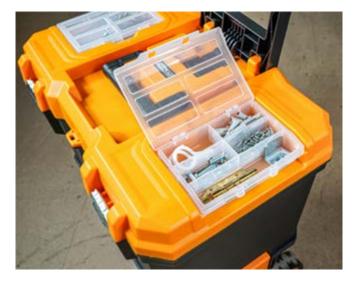

# MOBILE PULL ALONG TOOL BOX

- $\cdot$  Convenient pull along handle  $\cdot$  Versatile wheels
- Robust metal catches · Spacious interior
- Pull out tray and 2 separate compartments

| Code  | Dimensions    |
|-------|---------------|
| TL173 | 650x400x350mm |

# MOBILE (DOUBLE-DECKER) TOOL BOX

- Practical two-tier design
- Fold-down pull-along handle
  Large, thick wheels for rough terrain
- Durable metal catches

| Code  | Dimensions    |
|-------|---------------|
| TL174 | 490x625x330mm |