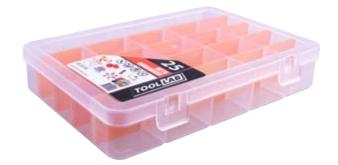

#### **16" MULTI FUNCTIONAL CANTILEVER STORAGE BOX 3 STOREY TRAYS**

- · 28 handy storage compartments
- Transparent Lid

| Code  | Size | Dimensions     |
|-------|------|----------------|
| TL150 | 16"  | 390x235x79.5mm |