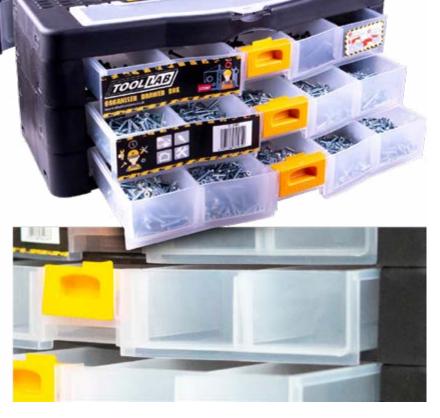

#### **4 DRAWER ORGANISER AND TOOL BOX**

- Hinged Lid with plastic catch
- Tool Storage tray
- 4 Removable Storage trays
- · A Total of 56 storage compartments

| Code  | Dimensions    |  |
|-------|---------------|--|
| TL160 | 280x275x182mm |  |