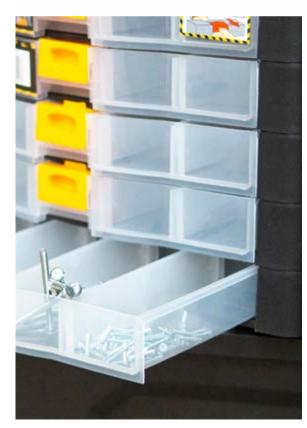

MODULAR MULTI DRAWER STORAGE BOX

- 5 Handy compartments to each drawer
- Perfect for storing and carrying screws nuts and bolts etc
- $\cdot$  With Lid Storage

C

| Code  | Size     | Dimensions    |
|-------|----------|---------------|
| TL240 | 3 Storey | 190x390x170mm |
| TL241 | 4 Storey | 215x390x190mm |
| TL242 | 5 Storey | 260x390x190mm |