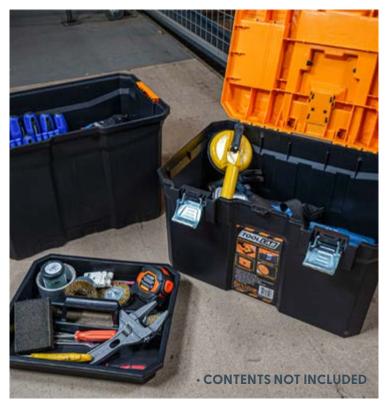

# MOBILE PULL ALONG TOOL BOX

- $\cdot$  Convenient pull along handle  $\cdot$  Versatile wheels
- Robust metal catches · Spacious interior
- Pull out tray and 2 separate compartments

| Code  | Dimensions    |
|-------|---------------|
| TL173 | 650x400x350mm |

# MOBILE (DOUBLE-DECKER) TOOL BOX

- Practical two-tier design
- Fold-down pull-along handle
  Large, thick wheels for rough terrain
- Durable metal catches

| Code  | Dimensions    |
|-------|---------------|
| TL174 | 490x625x330mm |