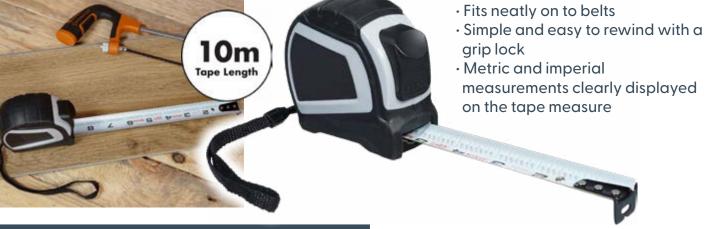

**TOOLLAB AUTO RETRACTABLE TAPE MEASURE WITH GRIP** LOCK, CARRY HANDLE AND BELT CLIP 7.5M

| Code  | Length | Width | Dimensions |
|-------|--------|-------|------------|
| TL407 | 10m    | 25mm  | 79x90x47mm |

**TOOLLAB PROFESSIONAL AUTO RETRACTABLE TAPE MEASURE WITH GRIP** LOCK, CARRY HANDLE AND BELT CLIP 10M

- Simple and easy to rewind with a grip lock
- Metric and imperial clearly displayed on the tape measure