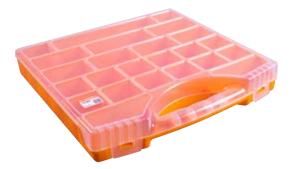

#### **16" MULTI FUNCTIONAL CANTILEVER STORAGE BOX 3 STOREY TRAYS**

- · 28 handy storage compartments
- Transparent Lid

| Code  | Size | Dimensions     |
|-------|------|----------------|
| TL150 | 16"  | 390x235x79.5mm |