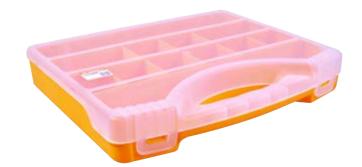

# 17" MULTI FUNCTIONAL CANTILEVER STORAGE BOX 2 STOREY TRAYS

- Handy Organisers in Lid
- 10 Handy Storage compartments

| Code  | Size | Dimensions     |
|-------|------|----------------|
| TL152 | 17"  | 390x235x79.5mm |