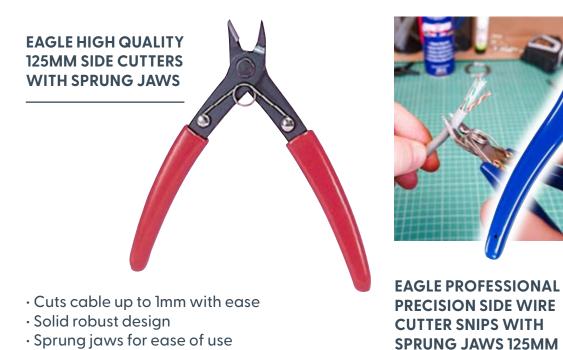

TL280

Various

· Razor sharp blades

• Sprung jaw design

Rust proof coating

Anti-slip handles

Thick insulated handles for comfort

| lick insulated hand |             |       |              |
|---------------------|-------------|-------|--------------|
| Code                | Dimensions  | Code  | Dimensions   |
| Y028                | 230x65x10mm | Y028G | 120x110x10mm |