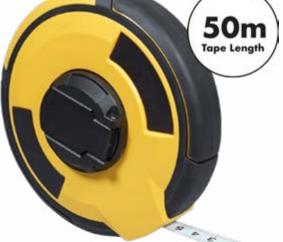

| Code  | Length | Width | Dimensions   |
|-------|--------|-------|--------------|
| TL402 | 50m    | 15mm  | 38x135x135mm |

**TOOLLAB ENCLOSED** MANUAL WIND SINGLE SIDED SURVEYORS TAPE MEASURE 50M

| Code  | Length | Width | Dimensions |
|-------|--------|-------|------------|
| TL406 | 7.5m   | 25mm  | 80x80x45mm |