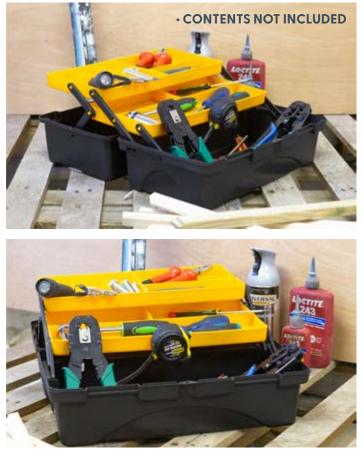

# 17" MULTI FUNCTIONAL CANTILEVER STORAGE BOX 2 STOREY TRAYS

- Handy Organisers in Lid
- 10 Handy Storage compartments

| Code  | Size | Dimensions     |
|-------|------|----------------|
| TL152 | 17"  | 390x235x79.5mm |