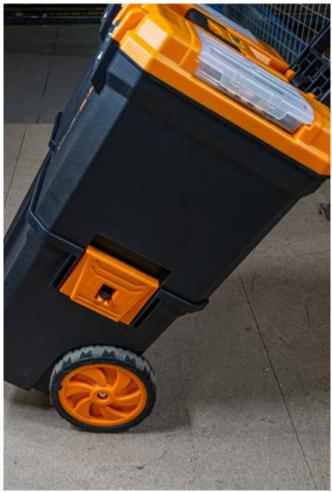

# MOBILE PULL ALONG TOOL BOX

- $\cdot$  Convenient pull along handle  $\cdot$  Versatile wheels
- Robust metal catches · Spacious interior
- Pull out tray and 2 separate compartments

| Code  | Dimensions    |
|-------|---------------|
| TL173 | 650x400x350mm |

# MOBILE (DOUBLE-DECKER) TOOL BOX

- Practical two-tier design
- Fold-down pull-along handle
  Large, thick wheels for rough terrain
- Durable metal catches

| Code  | Dimensions    |
|-------|---------------|
| TL174 | 490x625x330mm |