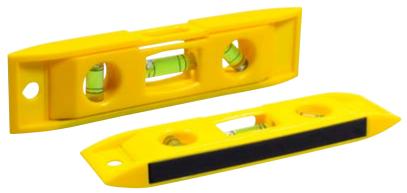

# TOOLLAB MAGNETIC SPIRIT LEVEL 15CM (6") LENGTH

- · 3 bubbles measure horizontal, vertical and 45° levels
- Magnetic strip for hands free usage
- Features a hole for easy hanging and storage

| Code  | Dimensions  |
|-------|-------------|
| TL275 | 150x35x15mm |