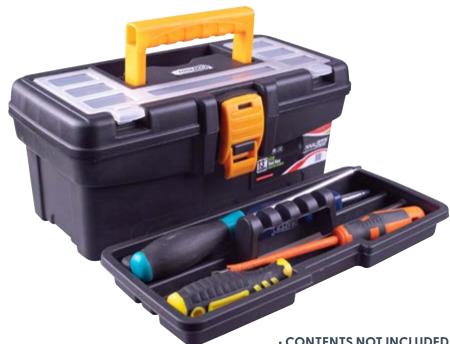

#### **16" MULTI FUNCTIONAL CANTILEVER STORAGE BOX 3 STOREY TRAYS**

- · 28 handy storage compartments
- Transparent Lid

| Code  | Size | Dimensions     |
|-------|------|----------------|
| TL150 | 16"  | 390x235x79.5mm |

# 17" MULTI FUNCTIONAL CANTILEVER STORAGE BOX 2 STOREY TRAYS

- Handy Organisers in Lid
- 10 Handy Storage compartments

| Code  | Size | Dimensions     |
|-------|------|----------------|
| TL152 | 17"  | 390x235x79.5mm |