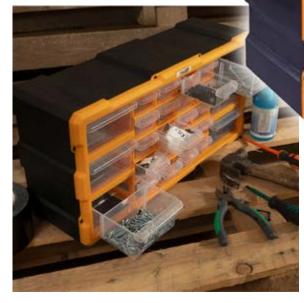

#### **17 COMPARTMENT** HEAVY DUTY STACKABLE ORGANISER

- Sturdy Polypropylene Organiser Box
- With clear lid and tough catches
- · Clips on the side allow units to be stacked
- Up to 17 configurable compartments