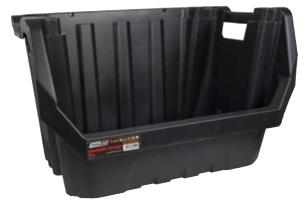

# TOOLLAB LARGE STACKABLE STORAGE BIN

• A long-lasting and cost-effective storage solution

inter the est

No. of the local division of the local divis

Stackable

| Code  | Dimensions    |
|-------|---------------|
| TL266 | 350x220x155mm |
| TL267 | 490x310x190mm |

1031047

- Ample storage capacity
- Built-in carry handles
- $\cdot$  Ideal for managing and storing a wide range of items efficiently

| Code  | Colour | Dimensions    |
|-------|--------|---------------|
| TL268 | Black  | 480x370x320mm |
| TL269 | Grey   | 560x410x355mm |