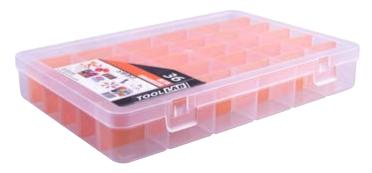

#### **16" MULTI FUNCTIONAL CANTILEVER STORAGE BOX 3 STOREY TRAYS**

- · 28 handy storage compartments
- Transparent Lid

| Code  | Size | Dimensions     |
|-------|------|----------------|
| TL150 | 16"  | 390x235x79.5mm |