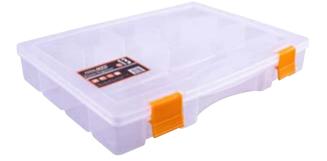

#### **16" MULTI FUNCTIONAL CANTILEVER STORAGE BOX 3 STOREY TRAYS**

- · 28 handy storage compartments
- Transparent Lid

| Code  | Size | Dimensions     |
|-------|------|----------------|
| TL150 | 16"  | 390x235x79.5mm |