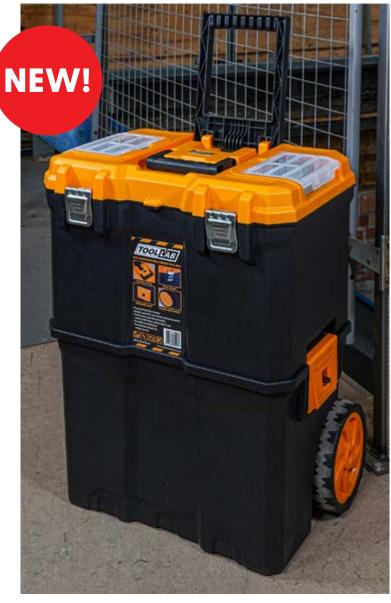

# MOBILE (DOUBLE-DECKER) TOOL BOX

- Practical two-tier design
- Fold-down pull-along handle
  Large, thick wheels for rough terrain
- Durable metal catches

| Code  | Dimensions    |
|-------|---------------|
| TL174 | 490x625x330mm |