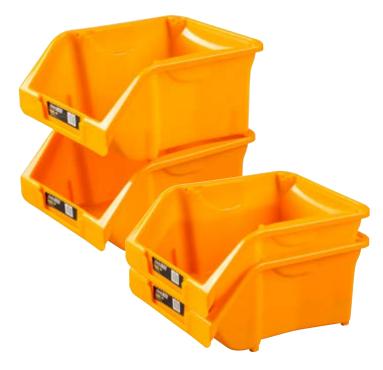

#### STACKABLE POLYPROPYLENE STORAGE BIN

- $\cdot$  Strong heavy duty design with stackable rim
- $\cdot$  Index card slot on the front
- Manufactured from robust injection moulded Polypropylene

| Code  | Dimensions    |  |
|-------|---------------|--|
| TL260 | 110x165x75mm  |  |
| TL261 | 125x195x95mm  |  |
| TL262 | 150x245x125mm |  |
| TL263 | 220x350x155mm |  |
| TL264 | 270x410x180mm |  |
| TL265 | 310x490x190mm |  |

# TOOLLAB LARGE STACKABLE STORAGE BIN

• A long-lasting and cost-effective storage solution

inter the est

No. of the local division of the local divis

Stackable

| Code  | Dimensions    |
|-------|---------------|
| TL266 | 350x220x155mm |
| TL267 | 490x310x190mm |