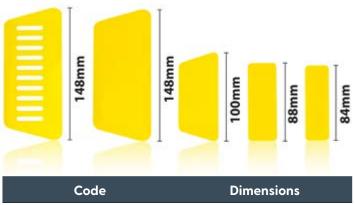

#### TOOLLAB WALL PAPER AND POSTER SMOOTHERS (SET OF 5)

- Can be used for wall paper, automatic film, tinting film, Vinyl wraps etc.
- Rounded edges reduces marking and paper damage
- $\cdot$  Can also be used as a paint shield