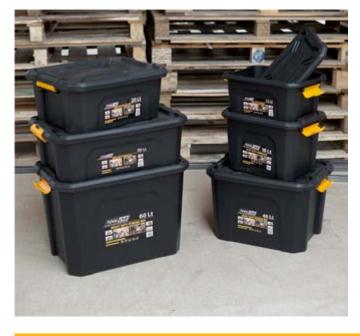

#### HEAVY DUTY POLYPROPYLENE STORAGE BOX

- · Clip on lid to secure contents
- $\cdot$  Ideal for storage in lofts or garages
- Stackable
- Polypropylene construction
- Excellent for storing large or small items
- Perfect for moving home

| Code  | Size     | Dimensions    |
|-------|----------|---------------|
| TL200 | 12 Litre | 385x295x175mm |
| TL201 | 18 Litre | 385x295x260mm |
| TL202 | 20 Litre | 490x380x200mm |
| TL203 | 30 Litre | 580x380x200mm |
| TL204 | 40 Litre | 490x380x320mm |
| TL205 | 60 Litre | 580x380x405mm |