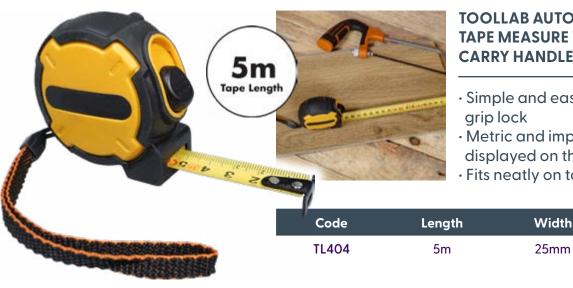

#### **TOOLLAB AUTO RETRACTABLE** TAPE MEASURE WITH GRIP LOCK, **CARRY HANDLE AND BELT CLIP 5M**

- Simple and easy to rewind with a
- Metric and imperial clearly displayed on the tape measure

**Dimensions** 

65x70x35mm

• Fits neatly on to belts.

| Terra and |     |          | - |   |   |     |    |    |    |    |    |    |    |    |    |    |      |      |    |      | material |    |    |    |      |       |  |
|-----------|-----|----------|---|---|---|-----|----|----|----|----|----|----|----|----|----|----|------|------|----|------|----------|----|----|----|------|-------|--|
| 1         | 2 3 | a dan da | 5 | 6 | 7 | 8 9 | 10 | 11 | 12 | 13 | 14 | 15 | 16 | 17 | 18 | 19 | 20 3 | 21 2 | 22 | 3 24 | 25       | 26 | 27 | 28 | 29 3 | SO cm |  |