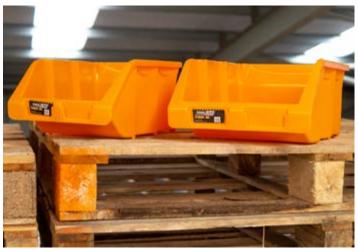

# TOOLLAB LARGE STACKABLE STORAGE BIN

• A long-lasting and cost-effective storage solution

inter the est

No. of the local division of the local divis

Stackable

| Code  | Dimensions    |
|-------|---------------|
| TL266 | 350x220x155mm |
| TL267 | 490x310x190mm |