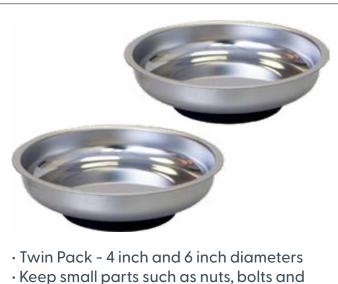

| Code  | Dimensions    |
|-------|---------------|
| TL270 | 230x200x110mm |

- Keep small parts such as nuts, bolts and screws safe
- Rubber base to protect surfaces

| Code  | Diameter        |
|-------|-----------------|
| TL273 | 101.6mm/152.4mm |
|       |                 |