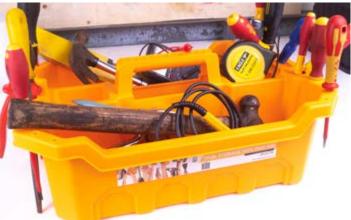

#### HEAVY DUTY IMPACT RESISTANT TOOL TOTE LARGE

- · 22 Handy Tool holder holes
- · Great for carrying power tools & hand tools
- 2 large Compartments for Hand tools smaller ones for tapes etc.

| Code  | Size  | Dimensions    | Code  | Size  | Dimensions    |
|-------|-------|---------------|-------|-------|---------------|
| TL235 | Small | 142x390x286mm | TL236 | Large | 190x499x357mm |