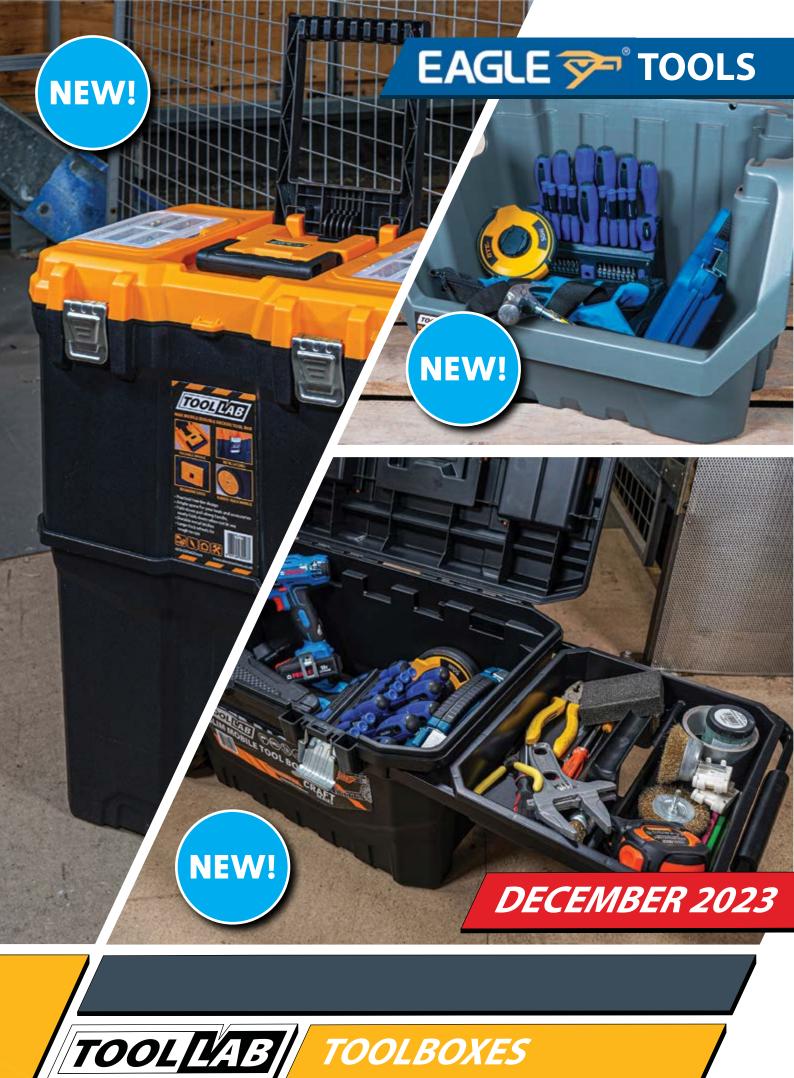

#### **ECO MASTER SERIES TOOL BOXES**

- Interior Removable Tray
- Handy Organisers in Lid
- Hinged Lid with Plastic Clamps
- Carrying Handle
- Polypropylene Construction

# **PRO MASTER SERIES TOOL BOXES**

- Interior Removable Tray
- Handy Organisers in Lid
- Hinged Lid with Metal Catches
- $\cdot \, \text{Carrying Handle}$
- Polyproplyene Construction

| Code  | Size | Dimensions    |
|-------|------|---------------|
| TL170 | 13"  | 330x172x142mm |
| TL171 | 16"  | 415x223x193mm |
| TL172 | 19"  | 485x285x240mm |