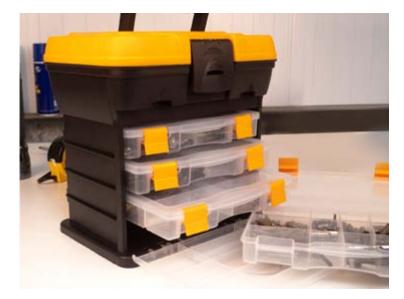

MODULAR MULTI DRAWER STORAGE BOX

- 5 Handy compartments to each drawer
- Perfect for storing and carrying screws nuts and bolts etc
- $\cdot$  With Lid Storage

C

| Code  | Size     | Dimensions    |
|-------|----------|---------------|
| TL240 | 3 Storey | 190x390x170mm |
| TL241 | 4 Storey | 215x390x190mm |
| TL242 | 5 Storey | 260x390x190mm |