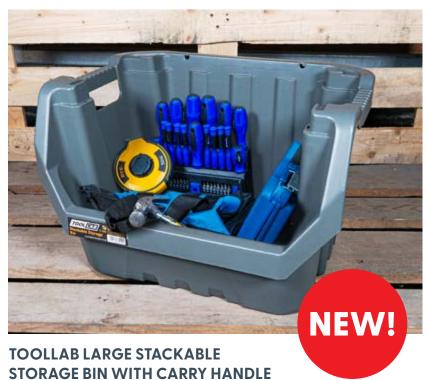

# TOOLLAB LARGE STACKABLE STORAGE BIN

• A long-lasting and cost-effective storage solution

inter the est

No. of the local division of the local divis

Stackable

| Code  | Dimensions    |
|-------|---------------|
| TL266 | 350x220x155mm |
| TL267 | 490x310x190mm |

1031047

- Ample storage capacity
- Built-in carry handles
- $\cdot$  Ideal for managing and storing a wide range of items efficiently

| Code  | Colour | Dimensions    |
|-------|--------|---------------|
| TL268 | Black  | 480x370x320mm |
| TL269 | Grey   | 560x410x355mm |