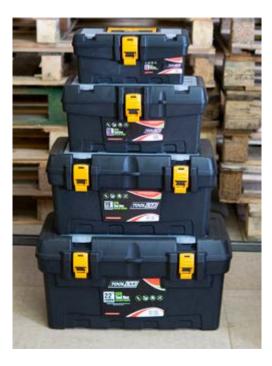

#### **ECO MASTER SERIES TOOL BOXES**

- Interior Removable Tray
- Handy Organisers in Lid
- Hinged Lid with Plastic Clamps
- Carrying Handle
- Polypropylene Construction

#### · CONTENTS NOT INCLUDED

| Code  | Size | Dimensions    |
|-------|------|---------------|
| TL100 | 13"  | 320x158x13mm  |
| TL101 | 16"  | 410x213x195mm |
| TL102 | 19"  | 480x260x240mm |
| TL103 | 22"  | 570x315x295mm |