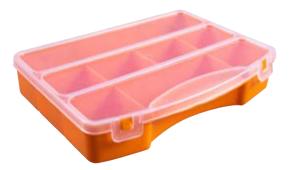

#### **ECO MASTER SERIES TOOL BOXES**

- Interior Removable Tray
- Handy Organisers in Lid
- Hinged Lid with Plastic Clamps
- Carrying Handle
- Polypropylene Construction

#### · CONTENTS NOT INCLUDED

| Code  | Size | Dimensions    |
|-------|------|---------------|
| TL100 | 13"  | 320x158x13mm  |
| TL101 | 16"  | 410x213x195mm |
| TL102 | 19"  | 480x260x240mm |
| TL103 | 22"  | 570x315x295mm |