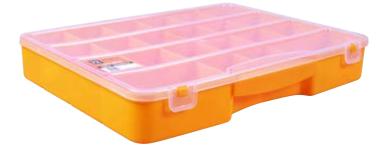

# 17" MULTI FUNCTIONAL CANTILEVER STORAGE BOX 2 STOREY TRAYS

- Handy Organisers in Lid
- 10 Handy Storage compartments

| Code  | Size | Dimensions     |
|-------|------|----------------|
| TL152 | 17"  | 390x235x79.5mm |