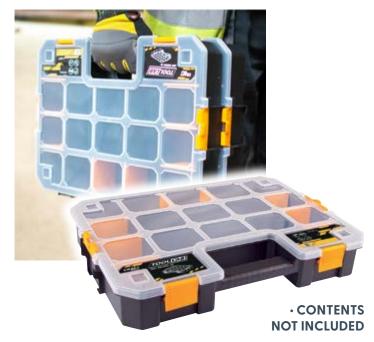

#### **17 COMPARTMENT** HEAVY DUTY STACKABLE ORGANISER

- Sturdy Polypropylene Organiser Box
- With clear lid and tough catches
- · Clips on the side allow units to be stacked
- Up to 17 configurable compartments