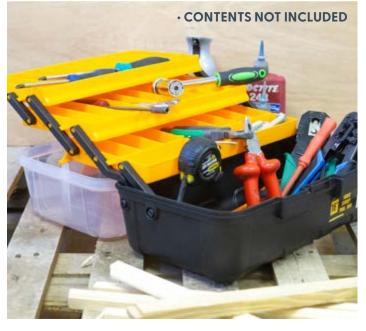

#### **16" MULTI FUNCTIONAL CANTILEVER STORAGE BOX 3 STOREY TRAYS**

- · 28 handy storage compartments
- Transparent Lid

| Code  | Size | Dimensions     |
|-------|------|----------------|
| TL150 | 16"  | 390x235x79.5mm |