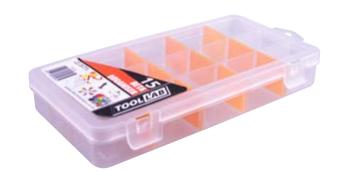

# 17" MULTI FUNCTIONAL CANTILEVER STORAGE BOX 2 STOREY TRAYS

- Handy Organisers in Lid
- 10 Handy Storage compartments

| Code  | Size | Dimensions     |
|-------|------|----------------|
| TL152 | 17"  | 390x235x79.5mm |