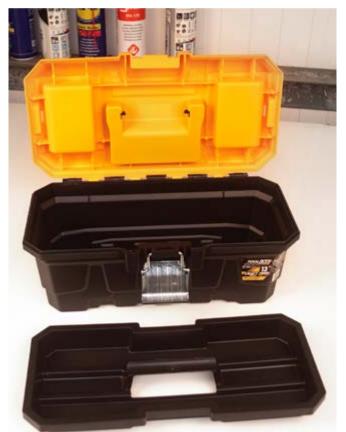

# **PRO MASTER SERIES TOOL BOXES**

- Interior Removable Tray
- Handy Organisers in Lid
- Hinged Lid with Metal Catches
- $\cdot \, \text{Carrying Handle}$
- Polyproplyene Construction

| Code  | Size | Dimensions    |
|-------|------|---------------|
| TL170 | 13"  | 330x172x142mm |
| TL171 | 16"  | 415x223x193mm |
| TL172 | 19"  | 485x285x240mm |