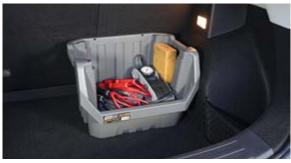

# TOOLLAB LARGE STACKABLE STORAGE BIN

• A long-lasting and cost-effective storage solution

inter the est

No. of the local division of the local divis

Stackable

| Code  | Dimensions    |
|-------|---------------|
| TL266 | 350x220x155mm |
| TL267 | 490x310x190mm |

1031047

- Ample storage capacity
- Built-in carry handles
- $\cdot$  Ideal for managing and storing a wide range of items efficiently

| Code  | Colour | Dimensions    |
|-------|--------|---------------|
| TL268 | Black  | 480x370x320mm |
| TL269 | Grey   | 560x410x355mm |