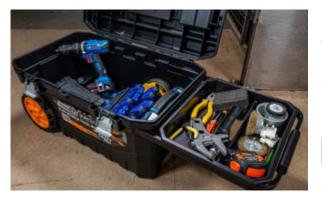

# MOBILE PULL ALONG TOOL BOX

- $\cdot$  Convenient pull along handle  $\cdot$  Versatile wheels
- Robust metal catches · Spacious interior
- Pull out tray and 2 separate compartments

| Code  | Dimensions    |
|-------|---------------|
| TL173 | 650x400x350mm |

# MOBILE (DOUBLE-DECKER) TOOL BOX

- Practical two-tier design
- Fold-down pull-along handle
  Large, thick wheels for rough terrain
- Durable metal catches

| Code  | Dimensions    |
|-------|---------------|
| TL174 | 490x625x330mm |