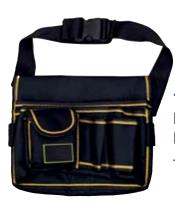

TOOLLAB BELT TOOL POUCH WITH 6 POCKETS

- 6 different sized pockets and a built in metal loop
- Ideal for electricians, engineers, craftsmen and DIY enthusiasts
- Made from heavy duty 1680D Oxford Cloth