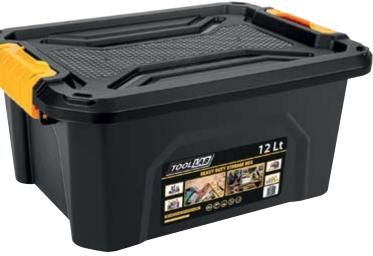

#### HEAVY DUTY POLYPROPYLENE STORAGE BOX

- · Clip on lid to secure contents
- $\cdot$  Ideal for storage in lofts or garages
- Stackable
- Polypropylene construction
- Excellent for storing large or small items
- Perfect for moving home

| Code  | Size     | Dimensions    |
|-------|----------|---------------|
| TL200 | 12 Litre | 385x295x175mm |
| TL201 | 18 Litre | 385x295x260mm |
| TL202 | 20 Litre | 490x380x200mm |
| TL203 | 30 Litre | 580x380x200mm |
| TL204 | 40 Litre | 490x380x320mm |
| TL205 | 60 Litre | 580x380x405mm |