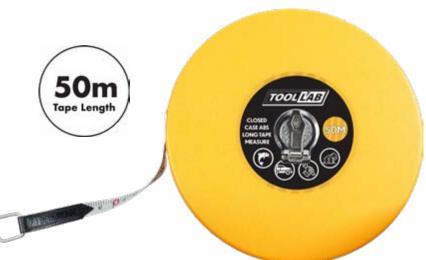

#### TOOLLAB ENCLOSED MANUAL WIND DOUBLE SIDED SURVEYORS TAPE MEASURE WITH CARRY HANDLE 50M

- Measure distances up to 50m
- $\cdot$  Easy glide wind mechanism makes rewinding smooth and effortless
- Metric and imperial measurements clearly displayed on each side of the tape

| Code  | Length | Width | Dimensions   |
|-------|--------|-------|--------------|
| TL401 | 50m    | 13mm  | 25x200x200mm |

Measure distances up to 50m

· Simple and easy to play out and rewind

• Metric and imperial measurements clearly displayed on each side of the tape