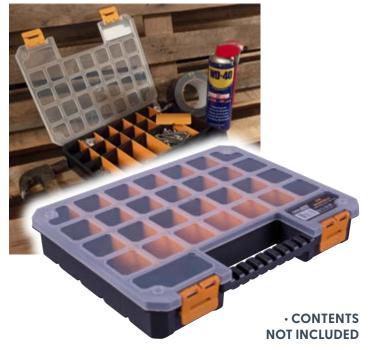

# 23 COMPARTMENT SLIM ORGANISER

- Sturdy Polypropylene Organiser Box
- · With clear lid and tough catches
- $\cdot$  Clips on the side allow units to be stacked
- Up to 23 configurable compartments

| Dimensions   | Code  | Dimensions   |
|--------------|-------|--------------|
| 75x440x327mm | TL233 | 50x320x250mm |