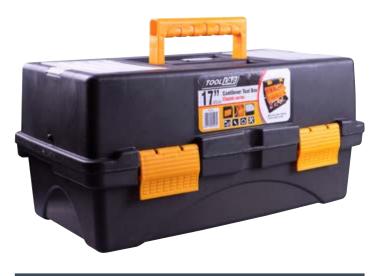

#### **ECO MASTER SERIES TOOL BOXES**

- Interior Removable Tray
- Handy Organisers in Lid
- Hinged Lid with Plastic Clamps
- Carrying Handle
- Polypropylene Construction

#### · CONTENTS NOT INCLUDED

| Code  | Size | Dimensions    |
|-------|------|---------------|
| TL100 | 13"  | 320x158x13mm  |
| TL101 | 16"  | 410x213x195mm |
| TL102 | 19"  | 480x260x240mm |
| TL103 | 22"  | 570x315x295mm |