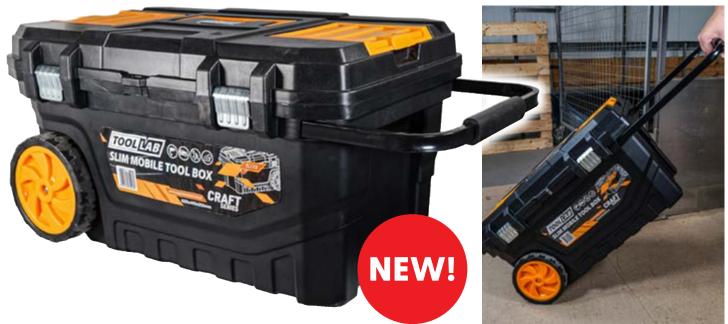

# MOBILE PULL ALONG TOOL BOX

- $\cdot$  Convenient pull along handle  $\cdot$  Versatile wheels
- Robust metal catches · Spacious interior
- Pull out tray and 2 separate compartments

| Code  | Dimensions    |
|-------|---------------|
| TL173 | 650x400x350mm |

# MOBILE (DOUBLE-DECKER) TOOL BOX

- Practical two-tier design
- Fold-down pull-along handle
  Large, thick wheels for rough terrain
- Durable metal catches

| Code  | Dimensions    |
|-------|---------------|
| TL174 | 490x625x330mm |