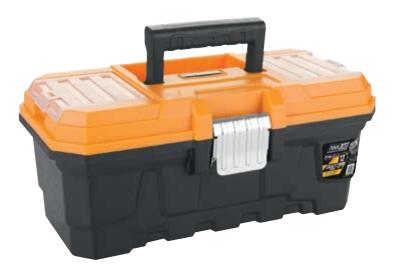

# **PRO MASTER SERIES TOOL BOXES**

- Interior Removable Tray
- Handy Organisers in Lid
- Hinged Lid with Metal Catches
- $\cdot \, \text{Carrying Handle}$
- Polyproplyene Construction

| Code  | Size | Dimensions    |
|-------|------|---------------|
| TL170 | 13"  | 330x172x142mm |
| TL171 | 16"  | 415x223x193mm |
| TL172 | 19"  | 485x285x240mm |