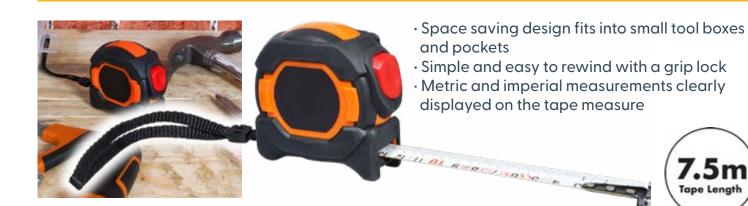

**TOOLLAB AUTO RETRACTABLE TAPE MEASURE WITH GRIP** LOCK, CARRY HANDLE AND BELT CLIP 7.5M

| Code  | Length | Width | Dimensions |
|-------|--------|-------|------------|
| TL407 | 10m    | 25mm  | 79x90x47mm |

**TOOLLAB PROFESSIONAL AUTO RETRACTABLE TAPE MEASURE WITH GRIP** LOCK, CARRY HANDLE AND BELT CLIP 10M

- Simple and easy to rewind with a grip lock
- Metric and imperial clearly displayed on the tape measure