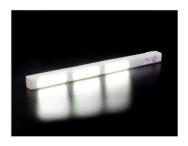

## **GH437 Battery Operated Rotating Light with Motion Sensor**

Thank you for buying your St Helens Home and Garden Solar Security light.

Mounting: Via 2 Key slots on the reverse of the unit.

Modes:

Off

On (stays illuminated until switched off)

Auto (uses the sensor to detect motion and stays on for 30 seconds then switches off if no more movement is detected)

Specifications:

Dims: 280x18x18mm

Pir Detection Angle: Adjustable

Range: Up to 3m

Power: 3 x AAA Batteries (not supplied) Detection: Adjustable PIR Sensor Light: 15 High Intensity LEDs