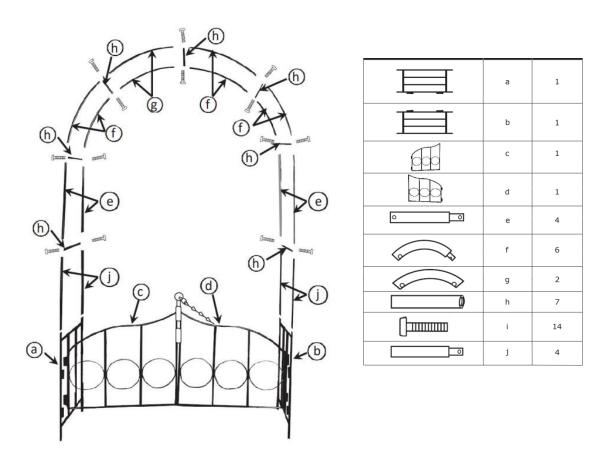

## GH381 – Garden Arch with Gate Instruction Sheet

Parts & Assembly (Parts might differ from your model but assembly is the same)

To fix into place and installed push the bottom 10cm of the Arch into the ground. We would suggest for permanent installation the arch be anchored using stakes or hooks (not supplied).