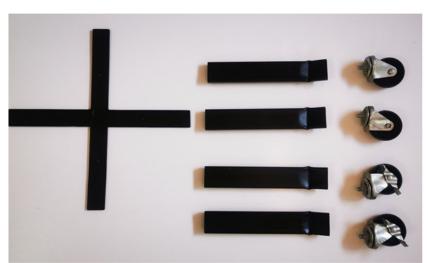

### **ASSEMBLY INSTRUCTIONS**

- 1, Using screws (Provided) fix parts A & B together
- 2, Fix Wheel = C
- 3, If use it for big size flower pot, please fix wheel inside

4, If use it for small size flower pot, please fix wheel outside.

5, Flower Pot Mover can be adjust to fit various Pot sizes (Upto 50cm)

A B C