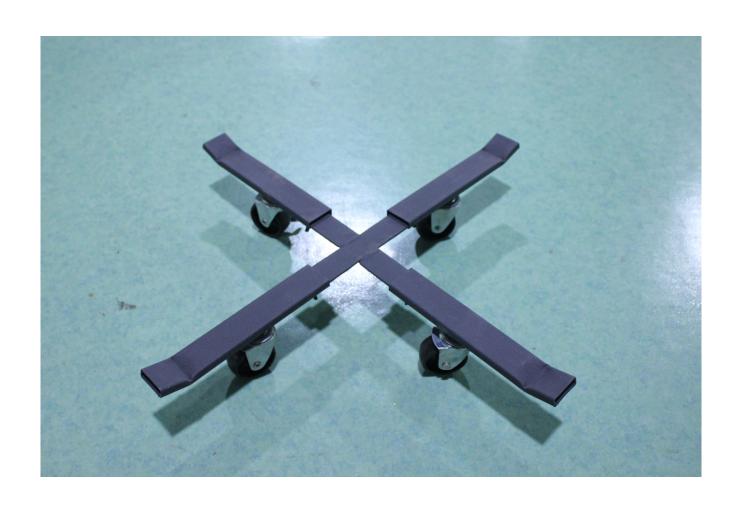

### **ASSEMBLY INSTRUCTIONS**

- 1, Using screws (Provided) fix parts A & B together
- 2, Fix Wheel = C
- 3, If use it for big size flower pot, please fix wheel inside

4, If use it for small size flower pot, please fix wheel outside.

5, Flower Pot Mover can be adjust to fit various Pot sizes (Upto 50cm)

A B C