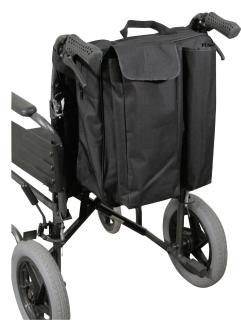

## Wheelchair Crutch Bag

The Wheelchair Crutch Bag has been specially designed to fit neatly onto the rear of most standard wheelchairs with pram handles, and many electric scooters too, and provides a generous, zipped storage space for coats or jackets, shopping, medication, snacks, etc. It also features a zipped rear compartment and two deep pockets on the front, one with a flap closed with 'hook and loop tape'; these are ideal for your umbrella, crutch, walking stick or other items. The Wheelchair Crutch Bag is a practical and affordable wheelchair accessory and enables wheelchair users and their carers to safely carry more, while keeping their hands free. It is water resistant and features a large zipped top closure for ease of use. There is a sturdy carry handle on the top of the bag, fixed loops on either side, which easily slip over the pram handles on the wheelchair, and adjustable straps with buckles for flexible fastening options. Raised rubber feet on the base keep the bottom of the bag dry when it's resting on the floor.

## Features:

- Enables wheelchair users and carers to safely carry more
- Fits standard wheelchairs with pram handles
- Generous storage space for coats, shopping, medication, snacks, etc
- Carry handle, fixed loops for handles and straps with buckles
- Large zipped top closure plus long pockets for crutches, walking sticks, etc
- Raised rubber feet keep the base of the bag dry