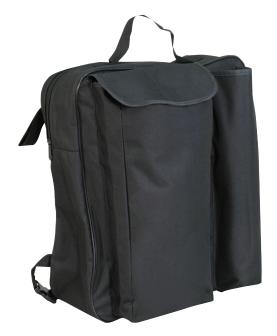

## Wheelchair Crutch Bag

The Wheelchair Crutch Bag has been specially designed to fit neatly onto the rear of most standard wheelchairs with pram handles, and many electric scooters too, and provides a generous, zipped storage space for coats or jackets, shopping, medication, snacks, etc. It also features a zipped rear compartment and two deep pockets on the front, one with a flap closed with 'hook and loop tape'; these are ideal for your umbrella, crutch, walking stick or other items. The Wheelchair Crutch Bag is a practical and affordable wheelchair accessory and enables wheelchair users and their carers to safely carry more, while keeping their hands free. It is water resistant and features a large zipped top closure for ease of use. There is a sturdy carry handle on the top of the bag, fixed loops on either side, which easily slip over the pram handles on the wheelchair, and adjustable straps with buckles for flexible fastening options. Raised rubber feet on the base keep the bottom of the bag dry when it's resting on the floor.

## Features:

- Enables wheelchair users and carers to safely carry more
- Fits standard wheelchairs with pram handles
- Generous storage space for coats, shopping, medication, snacks, etc
- Carry handle, fixed loops for handles and straps with buckles
- Large zipped top closure plus long pockets for crutches, walking sticks, etc
- Raised rubber feet keep the base of the bag dry