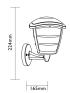

### **General characteristics**

Kind of set Material Colour Number of bulbs Size

Aluminium, Plastic Anthracite 165x224