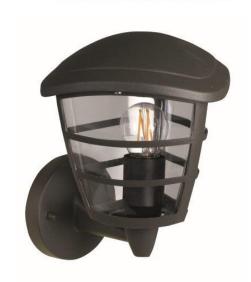

# **LUX1602Z**

### 230V 1x Brussels Wall light Up

This light is suitable for mounting next to front and/or back door and near shed/garage/carport as functional lighting This light works on 240V. Before installing this product, always make sure you turn off the elctricity using the main switch! The high quality aluminium powder coated lights will last for many years.

### **General characteristics**

Kind of set Material Colour Number of bulbs Size

Aluminium, Plastic Anthracite 165x224