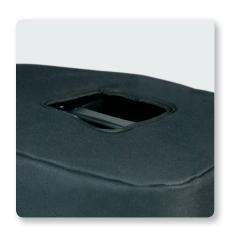

#### Made to Travel

A thick layer of interior foam padding provides superior protection from overly-zealous road crews, and the occasional bang and ding the road can dish out. And because the TS-PC15-1 is designed to fit perfectly and protect your speaker cabinet, custom-sized openings are provided for convenient carry handle access.