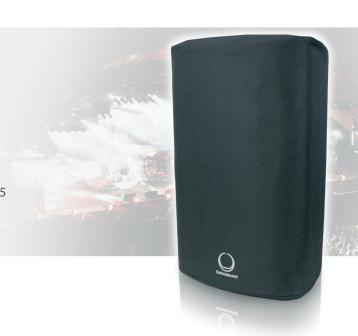

Deluxe Water Resistant Protective Cover for 15" Loudspeakers, including iQ15 and iX15

- Deluxe water resistant protective cover for 15" loudspeakers
- Rugged black multi-layer nylon outer material prevents ingress of dirt and dust
- Thick interior foam padding provides superior protection in transit
- Openings in cover allow access to built-in cabinet handles
- Ideal for Turbosound iQ15, iX15 and other 15" loudspeakers
- Maximum speaker size:
  710 x 450 x 380 mm
  (28.0 x 18.0 x 15.0")
- 3-Year Warranty Program\*
- Designed and engineered in England

Your iQ15/iX15 loudspeaker is a finely-crafted audio instrument that deserves the highest degree of protection, so we designed the perfect solution – the TS-PC15-1 deluxe cover. Made of super-tough black nylon, the TS-PC15-1 is a "must-have" accessory for your Turbosound 15" loudspeaker.

# Protection Against the Elements

Much more than just an attractive coverup, the TS-PC15-1 is constructed of multiple layers of rugged nylon fabric to keep water, dust and dirt from affecting your loudspeaker investment. The TS-PC15-1 protects your enclosure during transit to and from the gig – and if the gig or session runs for more than one night, putting the cover back on will protect it from inadvertent spills or other unintentional mishaps.