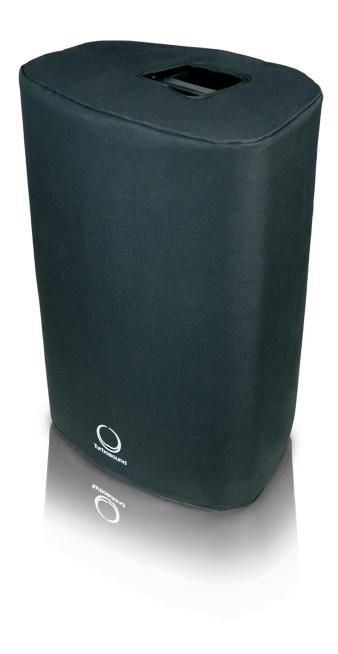

Deluxe Water Resistant Protective Cover for 15" Loudspeakers, including iQ15 and iX15

- Deluxe water resistant protective cover for 15" loudspeakers
- Rugged black multi-layer nylon outer material prevents ingress of dirt and dust
- Thick interior foam padding provides superior protection in transit
- Openings in cover allow access to built-in cabinet handles
- Ideal for Turbosound iQ15, iX15 and other 15" loudspeakers
- Maximum speaker size:
  710 x 450 x 380 mm
  (28.0 x 18.0 x 15.0")
- 3-Year Warranty Program\*
- Designed and engineered in England

Your iQ15/iX15 loudspeaker is a finely-crafted audio instrument that deserves the highest degree of protection, so we designed the perfect solution – the TS-PC15-1 deluxe cover. Made of super-tough black nylon, the TS-PC15-1 is a "must-have" accessory for your Turbosound 15" loudspeaker.

# Protection Against the Elements

Much more than just an attractive coverup, the TS-PC15-1 is constructed of multiple layers of rugged nylon fabric to keep water, dust and dirt from affecting your loudspeaker investment. The TS-PC15-1 protects your enclosure during transit to and from the gig – and if the gig or session runs for more than one night, putting the cover back on will protect it from inadvertent spills or other unintentional mishaps.

#### Made to Travel

A thick layer of interior foam padding provides superior protection from overly-zealous road crews, and the occasional bang and ding the road can dish out. And because the TS-PC15-1 is designed to fit perfectly and protect your speaker cabinet, custom-sized openings are provided for convenient carry handle access.