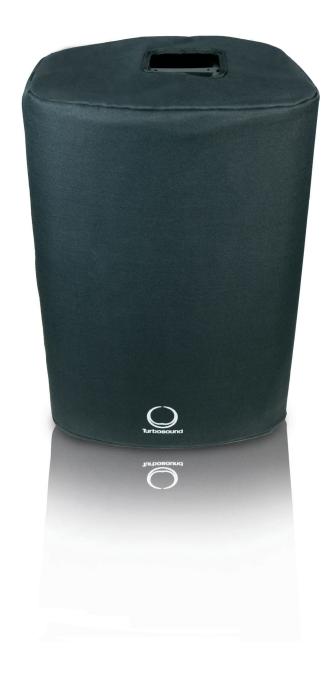

Deluxe Water Resistant Protective Cover for 15" Loudspeakers, including iQ15 and iX15

- Deluxe water resistant protective cover for 15" loudspeakers
- Rugged black multi-layer nylon outer material prevents ingress of dirt and dust
- Thick interior foam padding provides superior protection in transit
- Openings in cover allow access to built-in cabinet handles
- Ideal for Turbosound iQ15, iX15 and other 15" loudspeakers
- Maximum speaker size:
  710 x 450 x 380 mm
  (28.0 x 18.0 x 15.0")
- 3-Year Warranty Program\*
- Designed and engineered in England

Your iQ15/iX15 loudspeaker is a finely-crafted audio instrument that deserves the highest degree of protection, so we designed the perfect solution – the TS-PC15-1 deluxe cover. Made of super-tough black nylon, the TS-PC15-1 is a "must-have" accessory for your Turbosound 15" loudspeaker.

# Protection Against the Elements

Much more than just an attractive coverup, the TS-PC15-1 is constructed of multiple layers of rugged nylon fabric to keep water, dust and dirt from affecting your loudspeaker investment. The TS-PC15-1 protects your enclosure during transit to and from the gig – and if the gig or session runs for more than one night, putting the cover back on will protect it from inadvertent spills or other unintentional mishaps.

#### Made to Travel

A thick layer of interior foam padding provides superior protection from overly-zealous road crews, and the occasional bang and ding the road can dish out. And because the TS-PC15-1 is designed to fit perfectly and protect your speaker cabinet, custom-sized openings are provided for convenient carry handle access.