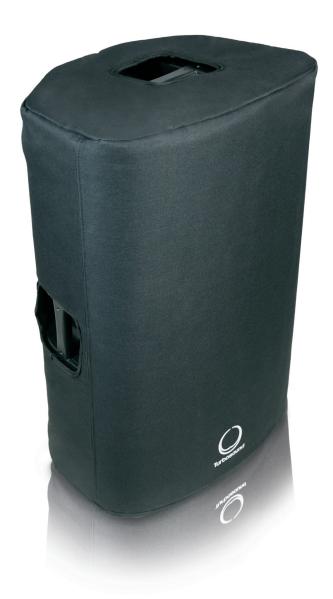

Deluxe Water Resistant Protective Cover for 15" Loudspeakers, including iQ15 and iX15

- Deluxe water resistant protective cover for 15" loudspeakers
- Rugged black multi-layer nylon outer material prevents ingress of dirt and dust
- Thick interior foam padding provides superior protection in transit
- Openings in cover allow access to built-in cabinet handles
- Ideal for Turbosound iQ15, iX15 and other 15" loudspeakers
- Maximum speaker size:
  710 x 450 x 380 mm
  (28.0 x 18.0 x 15.0")
- 3-Year Warranty Program\*
- Designed and engineered in England

Your iQ15/iX15 loudspeaker is a finely-crafted audio instrument that deserves the highest degree of protection, so we designed the perfect solution – the TS-PC15-1 deluxe cover. Made of super-tough black nylon, the TS-PC15-1 is a "must-have" accessory for your Turbosound 15" loudspeaker.

# Protection Against the Elements

Much more than just an attractive coverup, the TS-PC15-1 is constructed of multiple layers of rugged nylon fabric to keep water, dust and dirt from affecting your loudspeaker investment. The TS-PC15-1 protects your enclosure during transit to and from the gig – and if the gig or session runs for more than one night, putting the cover back on will protect it from inadvertent spills or other unintentional mishaps.

#### Made to Travel

A thick layer of interior foam padding provides superior protection from overly-zealous road crews, and the occasional bang and ding the road can dish out. And because the TS-PC15-1 is designed to fit perfectly and protect your speaker cabinet, custom-sized openings are provided for convenient carry handle access.