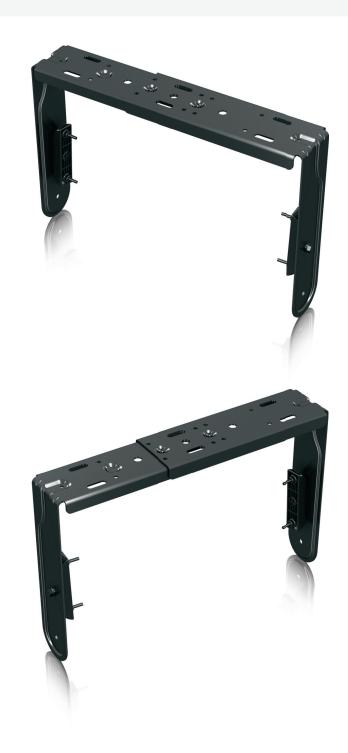

Steel Wall Bracket for iQ8 Loudspeakers

- Steel wall bracket for iQ8 loudspeakers
- Mounts 1 speaker horizontally or vertically to a wall
- Adjustable angle for optimum audience coverage
- Hard wearing semi matt black powder coat finish
- 3-Year Warranty Program\*
- Designed and engineered in England

The iQ8-WB is a matt black, powder coated wall bracket specifically designed to hang the iQ8 in standalone applications, such as wall or ceiling mounting in bars or clubs, or as an under-balcony fill. The iQ8-WB consists of two yoke spacers and brackets, plus all the fasteners required for assembly. After the iQ8 is securely mounted and adjusted for the desired coverage, the screws

attaching the enclosure to the bracket should be fully tightened to finalise the installation.

Steel Wall Bracket for iQ8 Loudspeakers