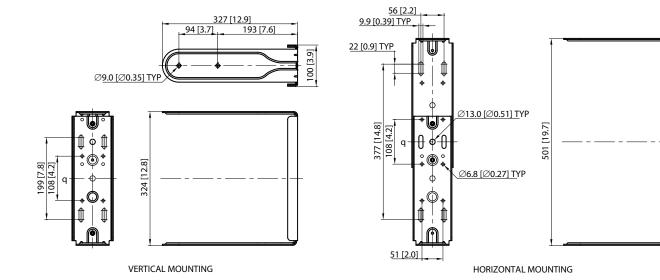

#### **Dimensions**

Steel Wall Bracket for iQ8 Loudspeakers

Steel Wall Bracket for iQ8 Loudspeakers

Steel Wall Bracket for iQ8 Loudspeakers

For service, support or more information contact the TURBOSOUND location nearest you: