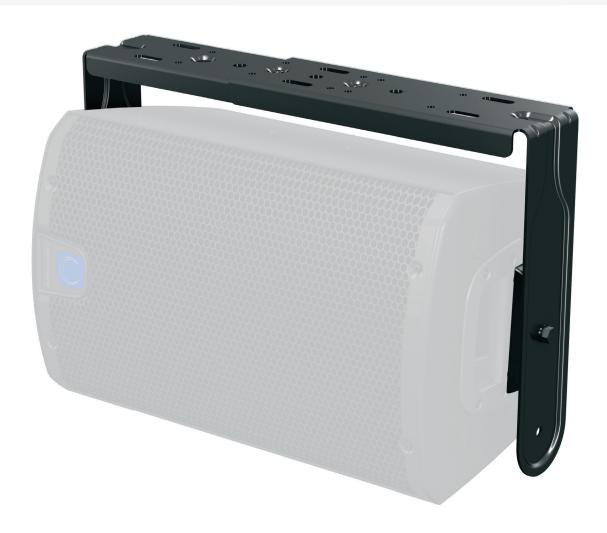

Steel Wall Bracket for iQ8 Loudspeakers

- Steel wall bracket for iQ8 loudspeakers
- Mounts 1 speaker horizontally or vertically to a wall
- Adjustable angle for optimum audience coverage
- Hard wearing semi matt black powder coat finish
- 3-Year Warranty Program\*
- Designed and engineered in England

The iQ8-WB is a matt black, powder coated wall bracket specifically designed to hang the iQ8 in standalone applications, such as wall or ceiling mounting in bars or clubs, or as an under-balcony fill. The iQ8-WB consists of two yoke spacers and brackets, plus all the fasteners required for assembly. After the iQ8 is securely mounted and adjusted for the desired coverage, the screws

attaching the enclosure to the bracket should be fully tightened to finalise the installation.

Steel Wall Bracket for iQ8 Loudspeakers