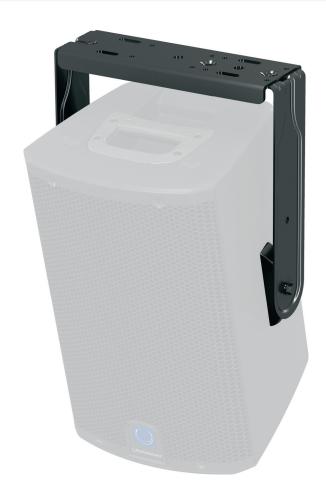

Steel Wall Bracket for iQ8 Loudspeakers

- Steel wall bracket for iQ8 loudspeakers
- Mounts 1 speaker horizontally or vertically to a wall
- Adjustable angle for optimum audience coverage
- Hard wearing semi matt black powder coat finish
- 3-Year Warranty Program\*
- Designed and engineered in England

The iQ8-WB is a matt black, powder coated wall bracket specifically designed to hang the iQ8 in standalone applications, such as wall or ceiling mounting in bars or clubs, or as an under-balcony fill. The iQ8-WB consists of two yoke spacers and brackets, plus all the fasteners required for assembly. After the iQ8 is securely mounted and adjusted for the desired coverage, the screws

attaching the enclosure to the bracket should be fully tightened to finalise the installation.

Steel Wall Bracket for iQ8 Loudspeakers