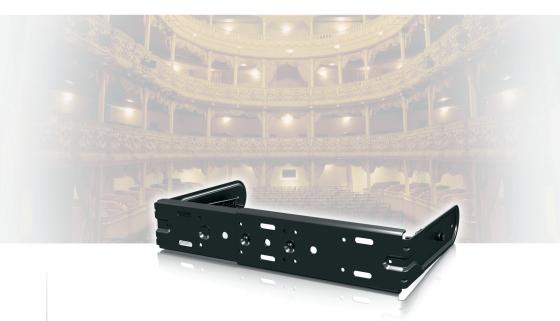

Steel Wall Bracket for iQ8 Loudspeakers

- Steel wall bracket for iQ8 loudspeakers
- Mounts 1 speaker horizontally or vertically to a wall
- Adjustable angle for optimum audience coverage
- Hard wearing semi matt black powder coat finish
- 3-Year Warranty Program\*
- Designed and engineered in England

The iQ8-WB is a matt black, powder coated wall bracket specifically designed to hang the iQ8 in standalone applications, such as wall or ceiling mounting in bars or clubs, or as an under-balcony fill. The iQ8-WB consists of two yoke spacers and brackets, plus all the fasteners required for assembly. After the iQ8 is securely mounted and adjusted for the desired coverage, the screws

attaching the enclosure to the bracket should be fully tightened to finalise the installation.

Steel Wall Bracket for iQ8 Loudspeakers