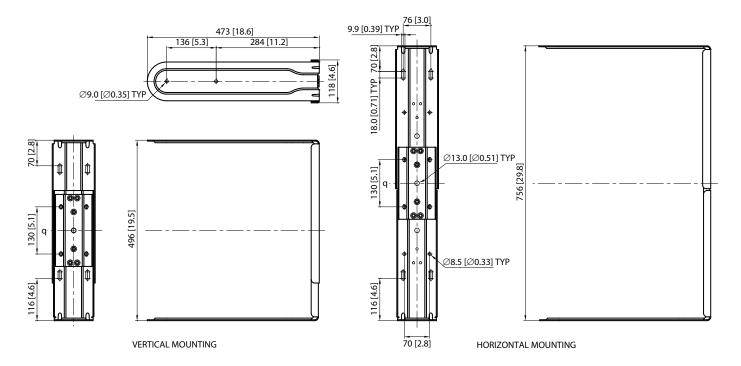

#### **Dimensions**

Steel Wall Bracket for iQ15 Loudspeakers

Steel Wall Bracket for iQ15 Loudspeakers

Steel Wall Bracket for iQ15 Loudspeakers

For service, support or more information contact the TURBOSOUND location nearest you: