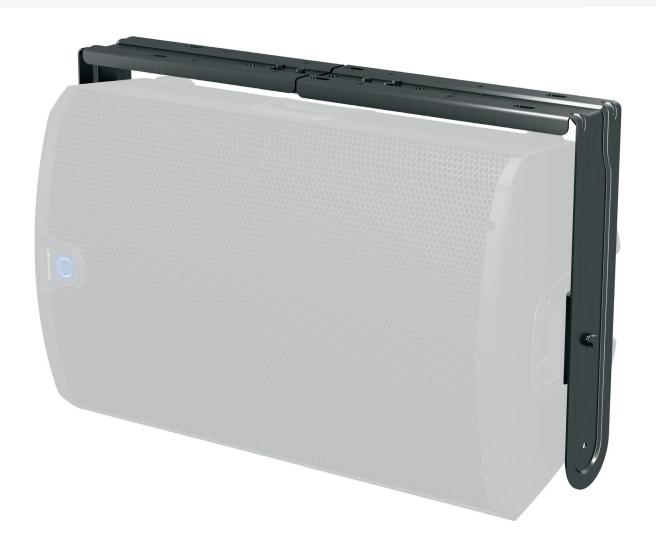

Steel Wall Bracket for iQ15 Loudspeakers

- Steel wall bracket for iQ15 loudspeakers
- Mounts 1 speaker horizontally or vertically to a wall
- Adjustable angle for optimum audience coverage
- Hard wearing semi matt black powder coat finish
- 3-Year Warranty Program\*
- Designed and engineered in England

The iQ15-WB is a matt black, powder coated wall bracket specifically designed to hang the iQ15 in standalone applications, such as wall or ceiling mounting in bars or clubs, or as an under-balcony fill. The iQ15-WB consists of two yoke spacers, two yoke brackets and a bracket spacer, plus all the fasteners required for assembly. After the iQ15 is securely mounted and adjusted for

the desired coverage, the screws attaching the enclosure to the bracket should be fully tightened to finalise the installation.

Steel Wall Bracket for iQ15 Loudspeakers