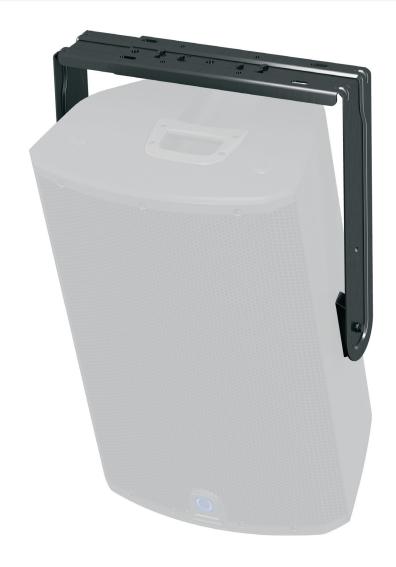

Steel Wall Bracket for iQ15 Loudspeakers

- Steel wall bracket for iQ15 loudspeakers
- Mounts 1 speaker horizontally or vertically to a wall
- Adjustable angle for optimum audience coverage
- Hard wearing semi matt black powder coat finish
- 3-Year Warranty Program\*
- Designed and engineered in England

The iQ15-WB is a matt black, powder coated wall bracket specifically designed to hang the iQ15 in standalone applications, such as wall or ceiling mounting in bars or clubs, or as an under-balcony fill. The iQ15-WB consists of two yoke spacers, two yoke brackets and a bracket spacer, plus all the fasteners required for assembly. After the iQ15 is securely mounted and adjusted for

the desired coverage, the screws attaching the enclosure to the bracket should be fully tightened to finalise the installation.

Steel Wall Bracket for iQ15 Loudspeakers