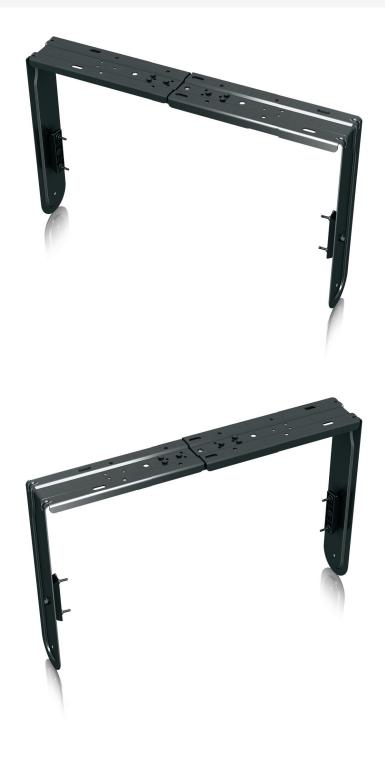

The iQ15-WB is a matt black, powder coated wall bracket specifically designed to hang the iQ15 in standalone applications, such as wall or ceiling mounting in bars or clubs, or as an under-balcony fill. The iQ15-WB consists of two yoke spacers, two yoke brackets and a bracket spacer, plus all the fasteners required for assembly. After the iQ15 is securely mounted and adjusted for

the desired coverage, the screws attaching the enclosure to the bracket should be fully tightened to finalise the installation.

Steel Wall Bracket for iQ15 Loudspeakers